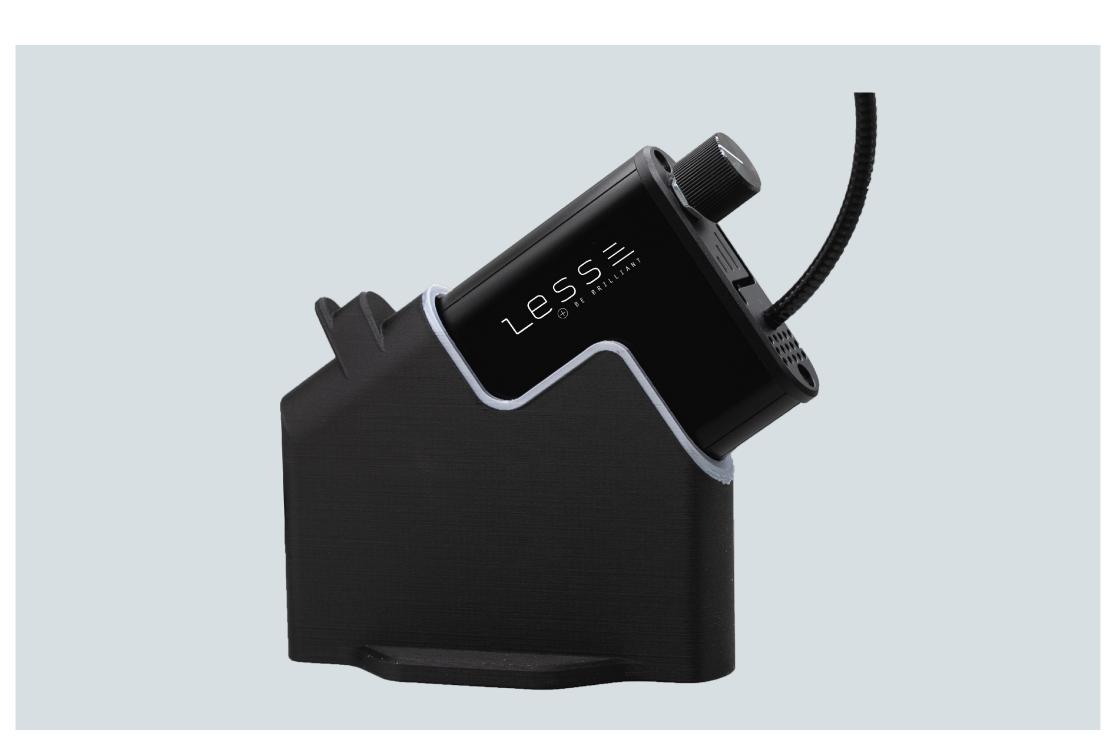

### Portable Power Supply

Enjoy the best lighting on the move or on holiday thanks to the portable power supply. With a case that clips onto your waistband, you can take VisiAid® with you wherever you go.

| Battery    | Included                                     |
|------------|----------------------------------------------|
| Autonomy*  | From 1h30 to 6h00 depending on the intensity |
| Dimensions | 7,6 cm x 5,6 cm x 11,05 cm                   |

### **Table Top Power Supply**

Designed for stable, long-term use. Ideal for your office or reading area.

Dimensions 11,12 cm x 5,6 cm x 9,1 cm

This document is the property of L.E.S.S. SA and may not be copied without our prior written consent. All statements contained herein are believed to be reliable and accurate. However, no liability is accepted for any inaccuracies or omissions. L.E.S.S. SA reserves the right to change specifications at any time without notice.