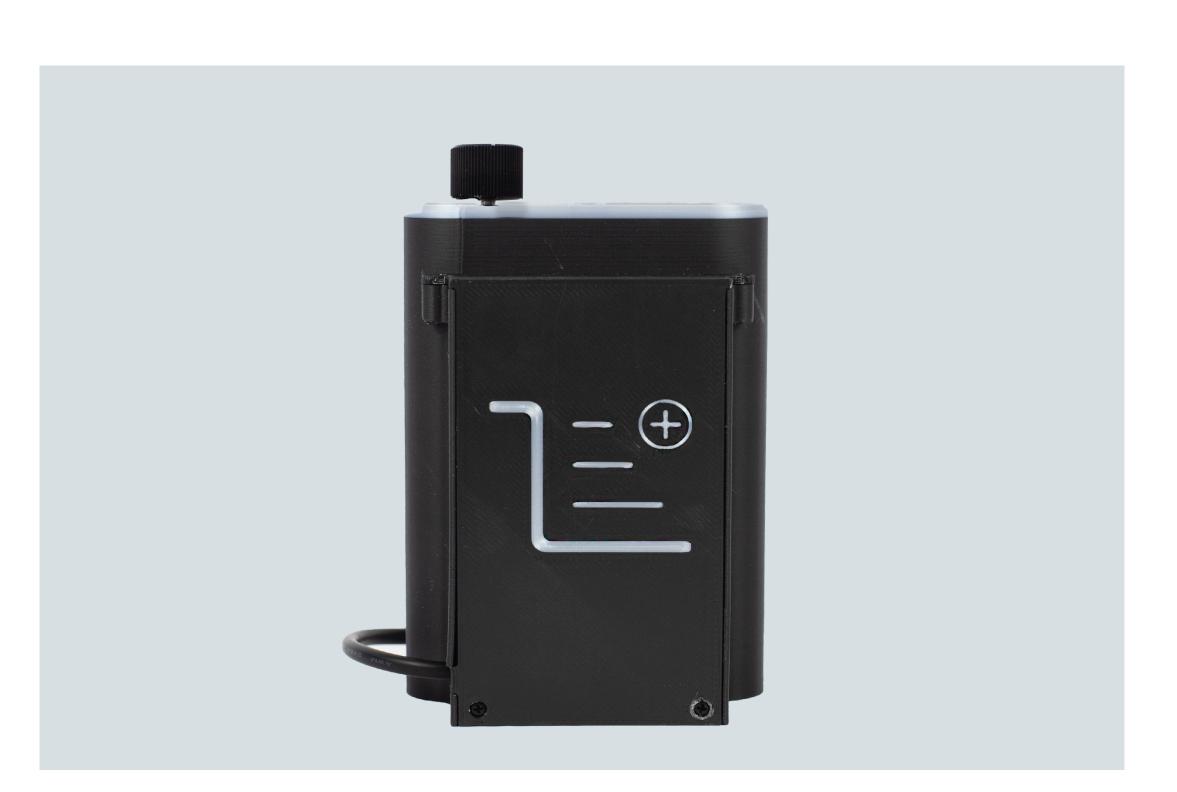

### Portable Power Supply

Enjoy the best lighting on the move or on holiday thanks to the portable power supply. With a case that clips onto your waistband, you can take VisiAid® with you wherever you go.

| Battery    | Included                                     |
|------------|----------------------------------------------|
| Autonomy*  | From 1h30 to 6h00 depending on the intensity |
| Dimensions | 7,6 cm x 5,6 cm x 11,05 cm                   |

<sup>\*</sup>Battery data depends on parameters and environmental factors; actual results may vary.