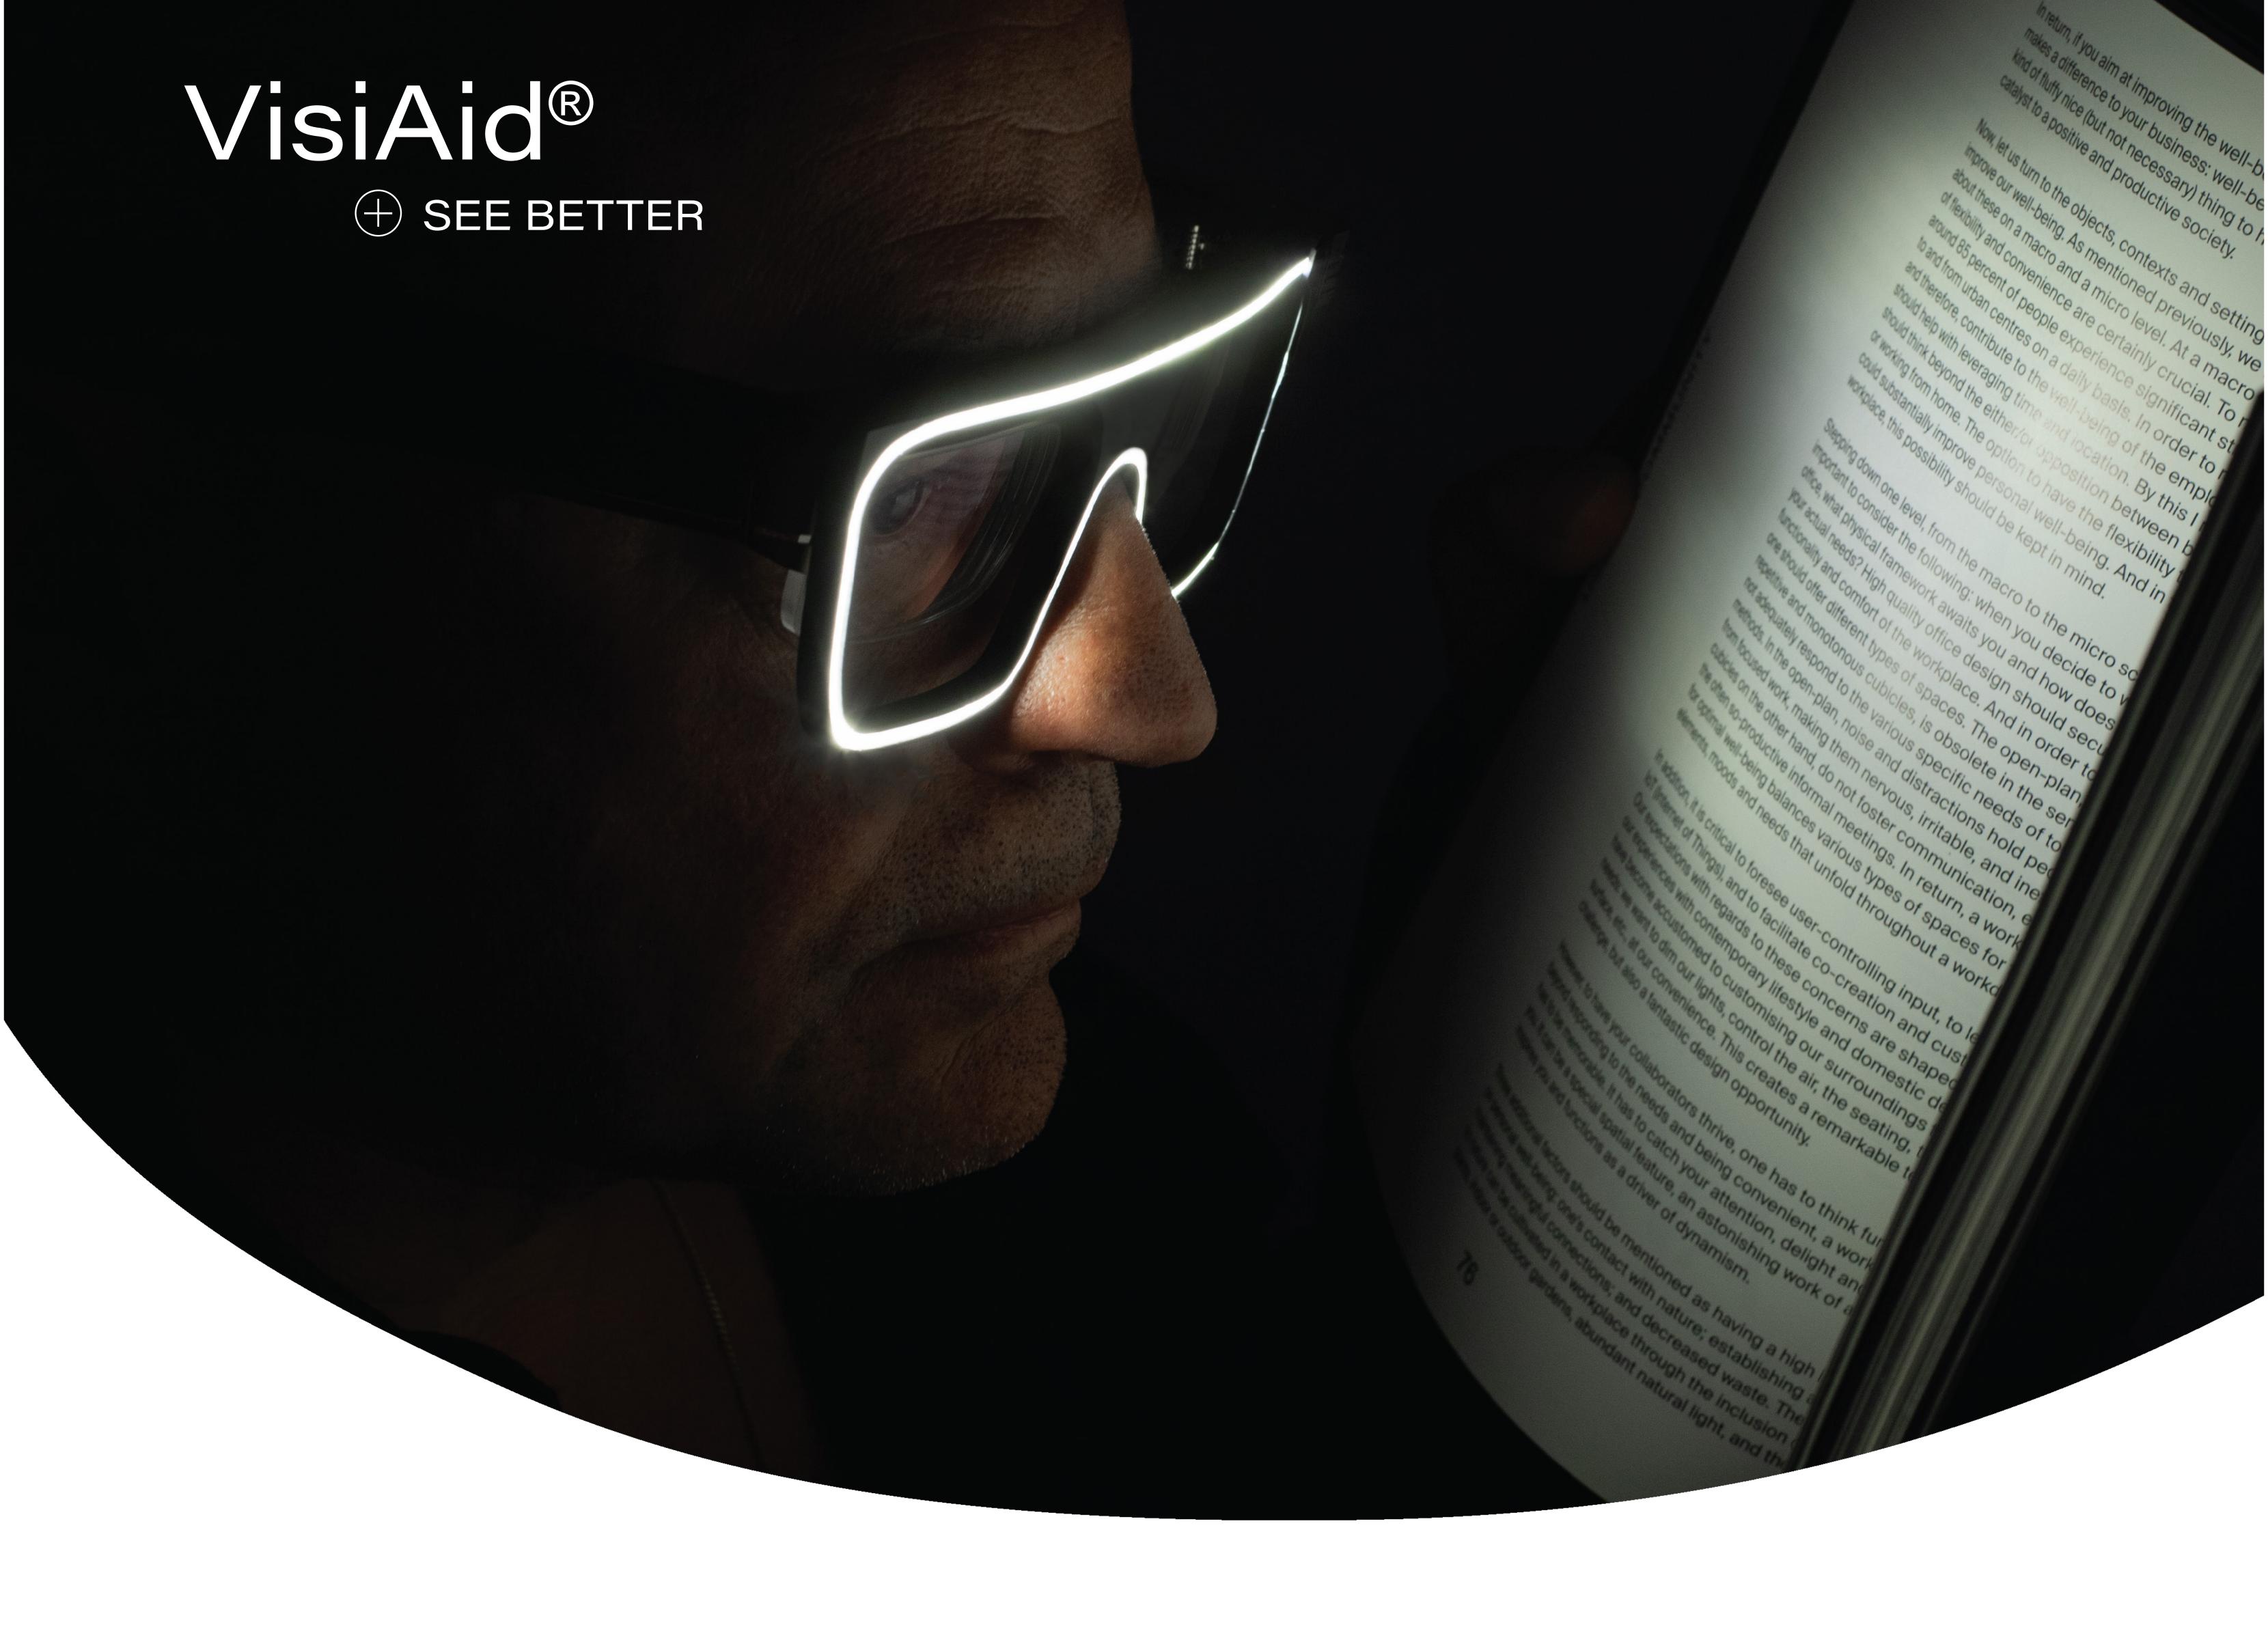

# INNOVATIVE LIGHTING SOLUTION FOR IMPROVING VISUAL ACUITY

Discover VisiAid®, a revolutionary lighting solution to support you in your daily activities.

VisiAid® offers uniform, directional lighting and slips seamlessly over any pair of corrective glasses, making it possible to improve reading speed, cook in complete safety and increase the independence of visually impaired people in their daily lives.

#### **ENHACED VISUAL ACUITY**

Get better contrast with our uniform, even, shadow-free light.

#### COMPLETE **FREEDOM**

Keep your hands free to concentrate on the essentials.

#### UNIVERSAL **OVERGLASSES**

Simply slip the VisiAid® onto your prescription glasses.